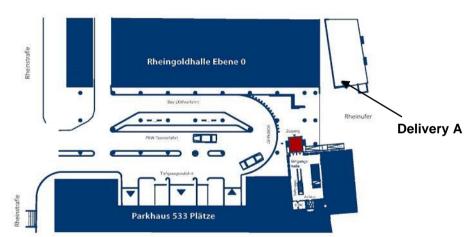

## **Delivery:**

As a result of the expansion, the Rheingoldhalle is better to reach than ever.

There are three freight elevators for on-site delivery available:

Delivery A: Freight elevator of the Gutenberg Foyer Max. clearance height: 4,20 m Measures: L 5,40 m, W 2,85 m, H 2,50 m; Max. Loading: 4,5 t Delivery takes place via the Rheinuferseite (see direction above).